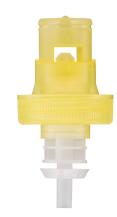

## NUX S Soap Pump 2.2 ml

High quality heavy-duty grit pump for 38mm bottle neck Art.-No. X38G22NV

Lindenau 27 | 47611 Issum | Germany Tel.: +49 (0) 28 35 18-10 | Fax +49 (0) 28 35 18-77 planer@ophardt.com | www.ophardt.com

## Technical data

| Dosing pump:                    | single-use plastic pump |
|---------------------------------|-------------------------|
| Dosage quantity:                | 2.2 ml/stroke           |
| Filling good:                   | Grit                    |
| Venting:                        | No                      |
| with CleanTip technology:       | No                      |
| Heavy Duty material resistance: | No                      |
| Warranty:                       | 2 years                 |
| Net weight:                     | 0.015 kg                |
|                                 |                         |