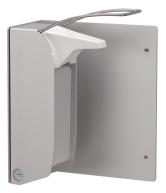

# WP T A

Robust bracket solution for hand hygiene dispenser Art.-No. 290200

#### **Technical data**

Housing:Aluminium, matte silver anodizedFilling volume (ml):1000 mlMounting:mounting of the dispenser in parallel to the wallWarranty:2 yearsDimensions (W x H x D) in mm:240x290x143