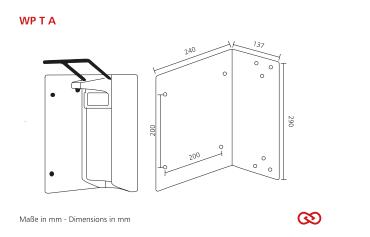

# WP T A

Robust bracket solution for hand hygiene dispenser Art.-No. 290200

#### **Technical data**

Housing:Aluminium, matte silver anodizedFilling volume (ml):1000 mlMounting:mounting of the dispenser in parallel to the wallWarranty:2 yearsDimensions (W x H x D) in mm:240x290x143