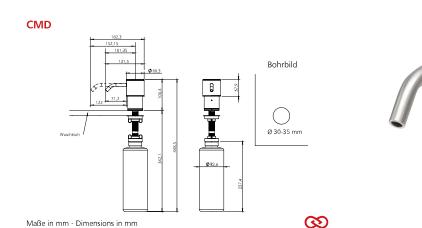

#### Technical data

Dispenser type: refillable dispenser
Housing: Stainless steel, brushed

Filling volume (ml): 1000 ml

Dosing pump: long-life plastic soap pump

Dosage quantity: 1.0 ml/stroke Filling good: Foam soap Dispensing tube: short tube

Mounting: in countertops and washbasins with a countertop thickness of up to 50 mm, Hole diameter 30-35 mm

Cleaning: manual wipe disinfection

Warranty: 5 years
Dimensions (W x H x D) in mm: 60x105x135