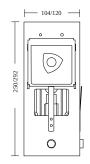

#### WPR

Maße in mm - Dimensions in mm

Warranty: 2 years
Dimensions (W x H x D) in mm: 120x292x207