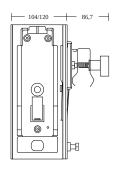

#### WPR

Maße in mm - Dimensions in mm

Warranty: 2 years
Dimensions (W x H x D) in mm: 120x292x207