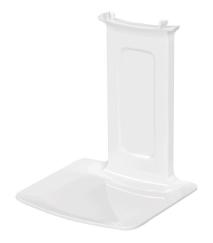

## SH KX 500 white

Drip tray for KX dispenser systems Art.-No. P02183DT

OPHARDT HYGIENE-TECHNIK GmbH + Co. KG Lindenau 27 | 47611 Issum | Germany Tel.: +49 (0) 28 35 18-10 | Fax +49 (0) 28 35 18-77 planer@ophardt.com | www.ophardt.com

## Technical data

Housing: Plastic, white Filling volume (ml): 500 ml

Touchless/Manual: for manual dispensers, for touchless dispensers

Mounting: for dispenser tied mounting

Warranty: 2 years Dimensions (W x H x D) in mm: 94x132x100