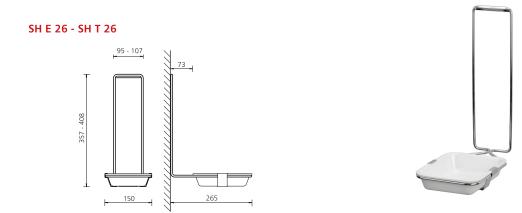

## Technical data

rounded/rectangular drip tray: rectangular drip tray

Filling volume (ml): 500 ml

Touchless/Manual: for manual dispensers

for dispensers with table holder: No

Maße in mm - Dimensions in mm

Mounting: for hanging over the dispenser housing

Warranty: 5 years
Net weight: 0.49 kg
Dimensions (W x H x D) in mm: 150x362x265