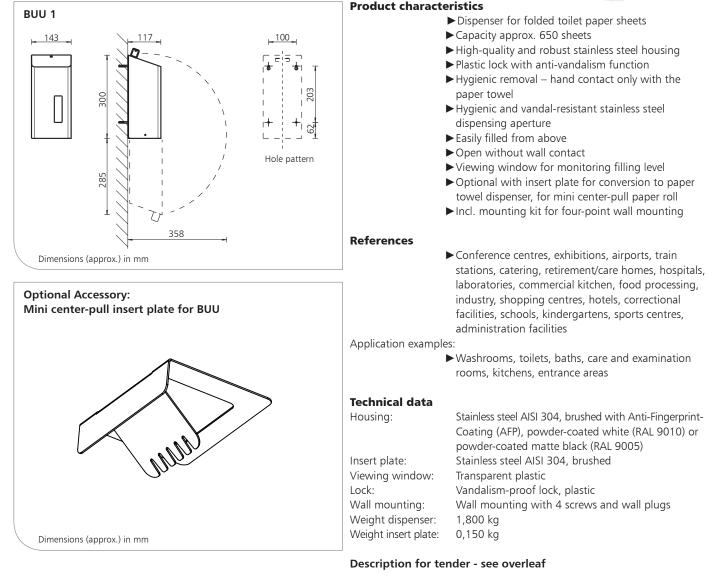

# BUU 1

dispenser for folded toilet paper, stainless steel (AFP) or powder-coated, approx. 650 sheets

Subject to technical modifications. Product compatibility testing required before new filling materials are used!

## dispenser for folded toilet paper, stainless steel (AFP) or powder-coated, approx. 650 sheets

### **Description for tender**

|      | SanTRAL <sup>®</sup> Classic BUU 1 E Steel Touch (ST)<br>Art. No. 1161800                                                     |
|------|-------------------------------------------------------------------------------------------------------------------------------|
| Pcs. | Dispenser for single sheets of toilet tissue<br>papers, (approx. 650 sheets),<br>brushed stainless steel housing with Ophardt |
|      | Hygiene Anti-Fingerprint-Coating (AFP),                                                                                       |
|      | stainless steel back plate,                                                                                                   |
|      | with vandalism-proof lock,                                                                                                    |
|      | viewing window for monitoring filling level,                                                                                  |
|      | free choice of manufacturers for refill materials,                                                                            |
|      | housing with sloped lid to prevent foreign                                                                                    |
|      | objects being placed on the dispenser                                                                                         |
|      | Dimensions: W 143 x H 300 x D 117 mm                                                                                          |

### **Compatible accessories**

BUU 1 insert plate for conversion to paper towel dispenser, for mini center-pull paper roll, max. diameter Ø 115 mm, max. height 210 mm Art. No. 1423838

| Product:      | SanTRAL <sup>®</sup> Classic          |
|---------------|---------------------------------------|
| Manufacturer: | OPHARDT HYGIENE-TECHNIK GmbH + Co. KG |