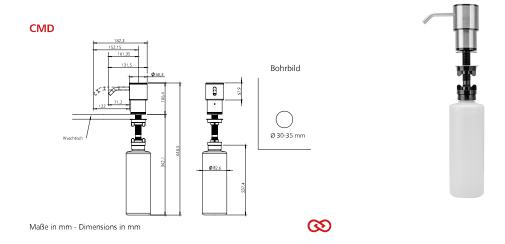

## Technical data

Dispenser type: refillable dispenser
Housing: Stainless steel, brushed

Filling volume (ml): 1000 ml

Dosing pump: long-life plastic soap pump

Dosage quantity:

1.0 ml/stroke
Filling good:
Foam soap
Dispensing tube:

long tube

Mounting: in countertops and washbasins with a countertop thickness of up to 50 mm, Hole diameter 30-35 mm

Cleaning: manual wipe disinfection, not dishwashersafe, not autoclavable

Warranty: 5 years Dimensions (W x H x D) in mm: 60x105x185