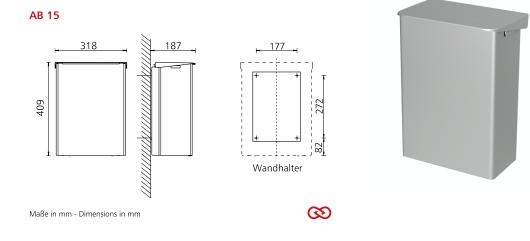

## Technical data

| Waste bin type:               | enclosed waste bin                                             |
|-------------------------------|----------------------------------------------------------------|
| Housing:                      | Aluminium, matte silver anodized                               |
| Filling volume (liter):       | 15 liter                                                       |
| Hygienic bag type:            | without bag                                                    |
| Mounting:                     | Wall mounting with 4 screws and wall plugs                     |
| Cleaning:                     | manual wipe disinfection, not dishwashersafe, not autoclavable |
| Warranty:                     | 5 years                                                        |
| Dimensions (W x H x D) in mm: | 318x409x187                                                    |