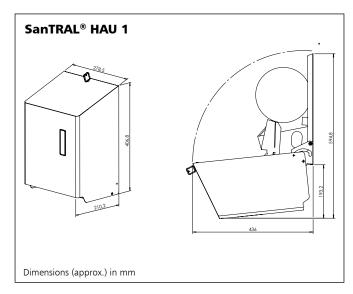

after a towel is removed, stainless steel withdrawal,

special lock (antivandalism function), window for monitoring filling level, housing diagonal surfaces impede the placement

of foreign bodies

Dimensions W 279 x H 406 x D 210 mm

after a towel is removed, stainless steel withdrawal,

special lock (antivandalism function), window for monitoring filling level, diagonal surfaces impede the placement

of foreign bodies

Dimensions W 279 x H 406 x D 210 mm