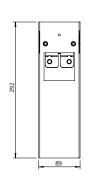

#### WPD2 T links

Maße in mm - Dimensions in mm

Cleaning: manual wipe disinfection

Warranty: 2 years
Dimensions (W x H x D) in mm: 140x292x89