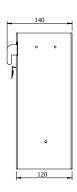

#### WPD2 T links

Maße in mm - Dimensions in mm

Cleaning: manual wipe disinfection

Warranty: 2 years
Dimensions (W x H x D) in mm: 140x292x89