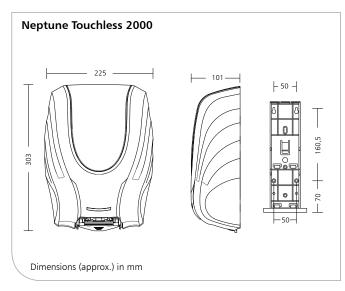

with collapsible bottle, disposable pump and bottle,

not autoclavable, not dishwasher safe Dimensions: W 225 x H 303 x D 101 mm

with collapsible bottle, disposable pump and bottle,

not autoclavable, not dishwasher safe Dimensions: W 225 x H 303 x D 101 mm

Product: **OPHARDT Neptune™** 

OPHARDT HYGIENE-TECHNIK GmbH + Co. KG Manufacturer: