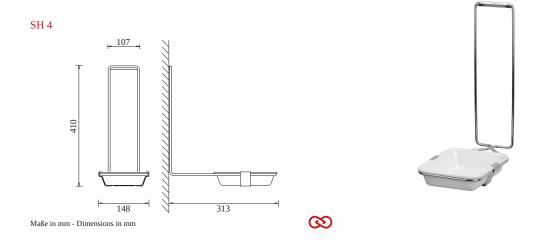

## Technical data

rounded/rectangular drip tray: rectangular drip tray
Filling volume (ml): 500 ml, 1000 ml
Touchless/Manual: for touchless dispensers

for dispensers with table holder: No

Mounting: for hanging over the dispenser housing

 Warranty:
 5 years

 Net weight:
 0.535 kg

 Dimensions (W x H x D) in mm:
 150x410x310