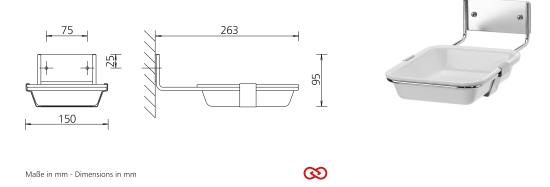

## Technical data

rounded/rectangular drip tray: rectangular drip tray

Touchless/Manual: for manual dispensers, for touchless dispensers

for dispensers with table holder: No

Mounting: for wall mounting with short side to the wall

Warranty: 5 years
Net weight: 0.38 kg
Dimensions (W x H x D) in mm: 150x95x263