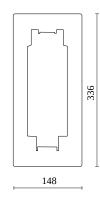

## IM SR-T

Maße in mm - Dimensions in mm

## Technical data

Housing: Aluminium, anthracite-grey powder-coated (RAL 7016)

Filling volume (ml): 1000 ml with sticker: No

Mounting: for hanging over the pre-mounted dispenser back plate

Warranty: 5 years Dimensions (W x H x D) in mm: 147x335