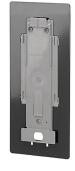

# **SR T RAL 7016**

Hi-Vis Frame – brings attention to dispensers Art.-No. 1418677

OPHARDT HYGIENE-TECHNIK GmbH + Co. KG Lindenau 27 | 47611 Issum | Germany Tel.: +49 (0) 28 35 18-10 | Fax +49 (0) 28 35 18-77 planer@ophardt.com | www.ophardt.com

## Technical data

Housing: Aluminium, anthracite-grey powder-coated (RAL 7016)

Filling volume (ml): 1000 ml with sticker: No

Mounting: for hanging over the pre-mounted dispenser back plate

Warranty: 5 years Dimensions (W x H x D) in mm: 147x335