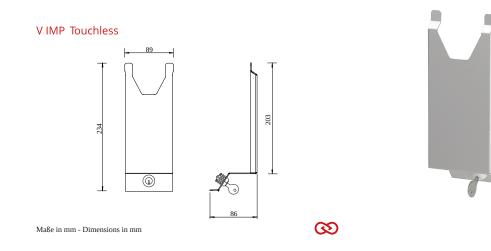

## Technical data

| Housing:                      | Aluminium, matte silver anodized |
|-------------------------------|----------------------------------|
| Filling volume (ml):          | 1000 ml                          |
| Touchless/Manual:             | for touchless dispensers         |
| with/without viewing window:  | None                             |
| Lock:                         | Plastic                          |
| Cleaning:                     | manual wipe disinfection         |
| Warranty:                     | 5 years                          |
| Dimensions (W x H x D) in mm: | 88,9x234x86,1                    |