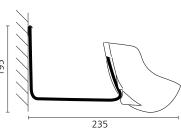

# SH 5 IMP E/ELS - IMP T/TLS

Maße in mm - Dimensions in mm

Warranty: 5 years
Net weight: 0.3 kg
Dimensions (W x H x D) in mm: 201x195x243