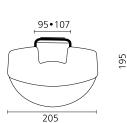

# SH 5 IMP E/ELS - IMP T/TLS

Maße in mm - Dimensions in mm

Warranty: 5 years
Net weight: 0.3 kg
Dimensions (W x H x D) in mm: 201x195x243