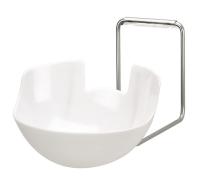

## SH 5 IMP E/ELS

Prevents disinfectant from dripping off hands and onto the floor Art.-No. 1419174

OPHARDT HYGIENE-TECHNIK GmbH + Co. KG Lindenau 27 | 47611 Issum | Germany Tel.: +49 (0) 28 35 18-10 | Fax +49 (0) 28 35 18-77 planer@ophardt.com | www.ophardt.com

#### Technical data

rounded/rectangular drip tray: rounded drip tray

Filling volume (ml): 500 ml

Touchless/Manual: for manual dispensers

for dispensers with table holder: No

Mounting: for hanging over the dispenser housing