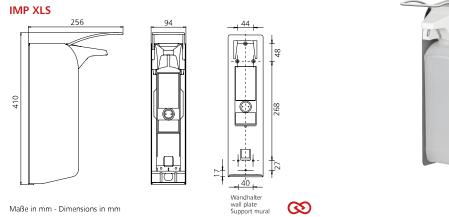

## Technical data

| Dispenser type:               | Euro bottle dispenser                                                |
|-------------------------------|----------------------------------------------------------------------|
| Housing:                      | Stainless steel, brushed with Anti-Fingerprint-Coating (Steel Touch) |
| Face shield:                  | Plastic, white                                                       |
| Filling volume (ml):          | 2500 ml                                                              |
| Dosing pump:                  | long-life stainless steel pump with bent suction tube                |
| Dosage quantity:              | 1.5 / 2.0 / 2.5 / 3.0 ml/stroke                                      |
| Filling good:                 | Disinfectant, Liquid soaps                                           |
| Operating type:               | Stainless steel lever, Long operating stainless steel lever          |
| Wall bracket:                 | Standard ingo-man® plastic wall plate                                |
| Mounting:                     | Wall mounting with 3 screws and wall plugs                           |
| Cleaning:                     | pump dishwashersafe and autoclavable up to 134° C, 2 bar             |
| Warranty:                     | 5 years                                                              |
| Net weight:                   | 2.222 kg                                                             |
| Net weight:                   | 2.222 kg                                                             |
| Dimensions (W x H x D) in mm: | 94x410x256                                                           |