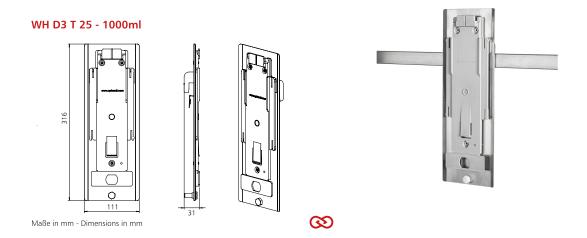

## WH D3 T 25

Hygiene dispenser bracket system for standard rail Art.-No. 1423150

OPHARDT HYGIENE-TECHNIK GmbH + Co. KG Lindenau 27 | 47611 Issum | Germany Tel.: +49 (0) 28 35 18-10 | Fax +49 (0) 28 35 18-77 planer@ophardt.com | www.ophardt.com

## Technical data

Housing: Stainless steel, brushed

Filling volume (ml): 1000 ml

Wall bracket: Standard ingo-man® plastic wall plate

Mounting: mounting on the standard rail at the Point-of-Care

Cleaning: manual wipe disinfection

Warranty: 2 years
Net weight: 0.375 kg
Dimensions (W x H x D) in mm: 111x316x31